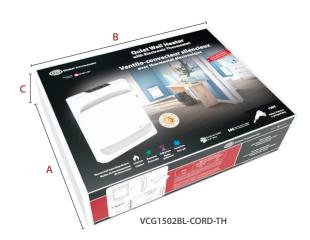

#### Installation

- 6 in. (152 mm) minimum clearance to floor.
- May be recessed or surface-mounted without adaptor in 2 in. X 3 in. stud partitions with gypsum.
- Easy installation and connection with mounting screws and knockouts (mounting screws included).
- Template included.
- Also available with connection to a grounded 3-pronged plug on a dedicated circuit (VCG1502BL-CORD-TH), surface-mounted only. 1

# **Models**

|                   |         |         |           |            |     |              |     |      | Packaging Dimensions |     |     |     |     |
|-------------------|---------|---------|-----------|------------|-----|--------------|-----|------|----------------------|-----|-----|-----|-----|
| Product #         | Volts   | Watts   |           | Net Weight |     | Gross Weight |     | Α    |                      | В   |     | С   |     |
|                   |         | min.    | max.      | lb         | kg  | lb           | kg  | in.  | mm                   | in. | mm  | in. | mm  |
| VCG1500BL-TH      | 240/208 | 750/563 | 1500/1125 | 12.8       | 5.8 | 12.8         | 5.8 | 12.5 | 318                  | 17  | 432 | 4.5 | 114 |
| VCG1502BL-CORD-TH | 120     | 750     | 1500      | 17         | 7.7 | 17           | 7.7 | 12.5 | 318                  | 17  | 432 | 4.5 | 114 |