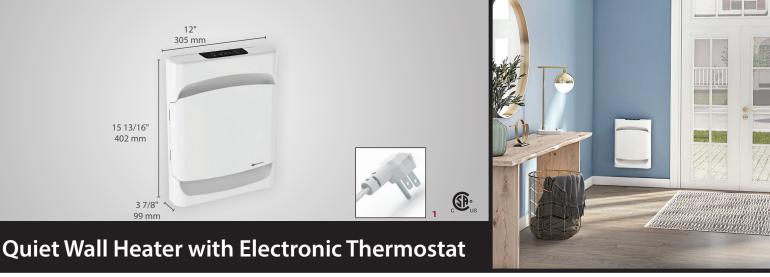

## **VCG Series**

#### Installation

- 6 in. (152 mm) minimum clearance to floor.
- May be recessed or surface-mounted without adaptor in 2 in. X 3 in. stud partitions with gypsum.
- Easy installation and connection with mounting screws and knockouts (mounting screws included).
- Template included.
- Also available with connection to a grounded 3-pronged plug on a dedicated circuit (VCG1502BL-CORD-TH), surface-mounted only. 1

## Application

- Hallways, bathrooms, shower rooms, dining rooms, kitchens, corridors.