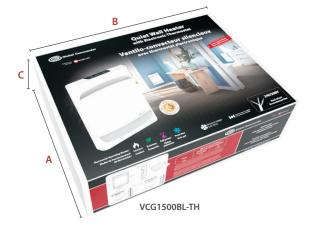

# **Models**

|                   |         |         |           |            |     |              |     |      | Packaging Dimensions |     |     |     |     |
|-------------------|---------|---------|-----------|------------|-----|--------------|-----|------|----------------------|-----|-----|-----|-----|
| Product #         | Volts   | Watts   |           | Net Weight |     | Gross Weight |     | Α    |                      | В   |     | С   |     |
|                   |         | min.    | max.      | lb         | kg  | lb           | kg  | in.  | mm                   | in. | mm  | in. | mm  |
| VCG1500BL-TH      | 240/208 | 750/563 | 1500/1125 | 12.8       | 5.8 | 12.8         | 5.8 | 12.5 | 318                  | 17  | 432 | 4.5 | 114 |
| VCG1502BL-CORD-TH | 120     | 750     | 1500      | 17         | 7.7 | 17           | 7.7 | 12.5 | 318                  | 17  | 432 | 4.5 | 114 |