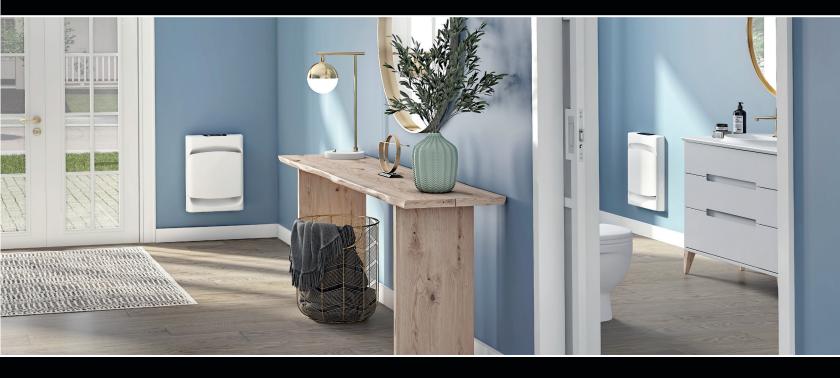

Use it to heat spaces such as a bathroom, hallway or laundry room.

Comfort

Economy

Frost-free

Full power

Standby

Cast aluminum and 20-gauge steel, front painted entirely in white;

Light and compact unit (less then13 lbs (5.9 kg));