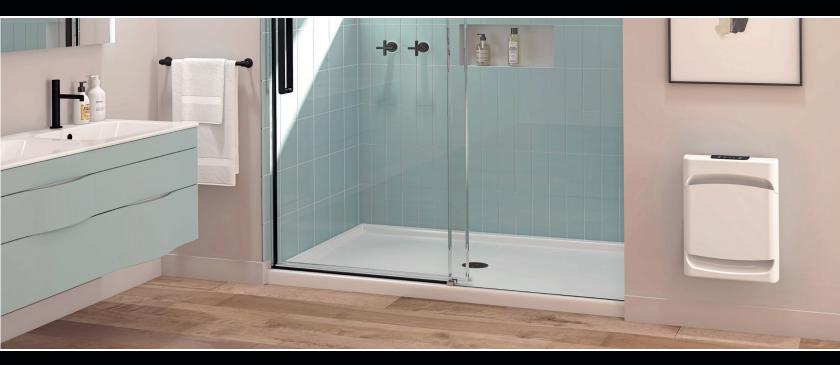

Use it to heat spaces such as a bathroom, hallway or laundry room.

Comfort

Economy

Frost-free

Full power

Standby

Cast aluminum and 20-gauge steel, front painted entirely in white;

Light and compact unit (less then13 lbs (5.9 kg));