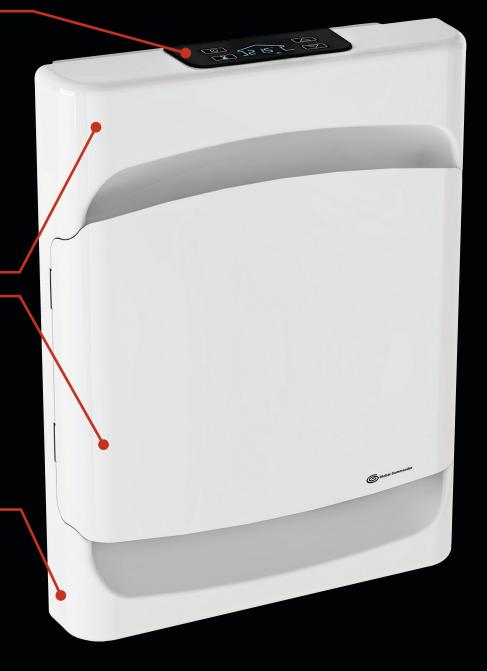

## **Quiet Wall Heater**

with Electronic Thermostat, VCG Series

Designed for rooms that require high heating power but have limited wall space available, the fan heater circulates warm air throughout the room for immediate and intense heat.

Use it to heat spaces such as a bathroom, hallway or laundry room.

Comfort

Economy

Frost-free

Full power

Standby

Cast aluminum and 20-gauge steel, front painted entirely in white;

Light and compact unit (less then13 lbs (5.9 kg));

Recessed or surface-mounted installation.

120V connection with cord and plug

240V hardwired

| Product #         | Volts   | Watts   |           |
|-------------------|---------|---------|-----------|
|                   |         | min.    | max.      |
| VCG1500BL-TH      | 240/208 | 750/563 | 1500/1125 |
| VCG1502BL-CORD-TH | 120     | 750     | 1500      |