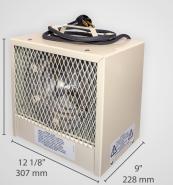

#### Color

- Standard: almond.

#### Construction

- Handle may be used as a reel for the electrical cable.
- 6 ft. (2 m) molded electrical cable for extra durability.
- Safely recessed thermostat knob reduces heater size to a minimum. - High-limit temperature control with automatic reset (first level) and
- single operation thermal fuse (second level).

#### Fan

- Totally enclosed motor permanently lubricated (-MF model).
  Open motor permanently lubricated (-MO model).
- Note: The open motor is not intended for use in a dusty environment.
- 300 cfm fan.

#### **Heating element**

- Helical coil nickel-chromium alloy wire protected by ceramic insulators.
- Heating element provides instant heat.