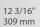

# Models

|                        |                   |            |            |     |              | Packaging Dimensions |        |     |        |     |        |     |
|------------------------|-------------------|------------|------------|-----|--------------|----------------------|--------|-----|--------|-----|--------|-----|
| Product # <sup>1</sup> | Watts<br>240/208V | Motor type | Net Weight |     | Gross Weight |                      | A      |     | В      |     | c      |     |
|                        |                   |            | lb         | kg  | lb           | kg                   | in.    | mm  | in.    | mm  | in.    | mm  |
| CCGU4800AM-MF-TB6      | 4800/3600         | Enclosed   | 16         | 7.2 | 16.75        | 7.3                  | 12 1/2 | 318 | 10 1/2 | 267 | 14 1/4 | 362 |
| CCGU4800AM-MO-TB6      | 4800/3600         | Open       | 16         | 7.2 | 16.75        | 7.3                  | 12 1/2 | 318 | 10 1/2 | 267 | 14 1/4 | 362 |