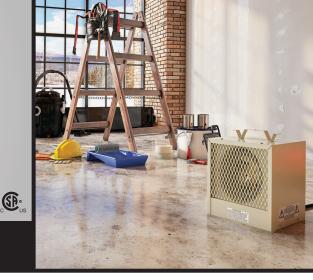

Requires a grounded 3-pronged outlet NEMA 6-30R 30A, 250VAC



# **Portable Heater**

# **CCG** Series

## **Features**

#### Color

- Standard: almond.

#### Finish

- Standard: epoxy/polyester powder paint.

#### Voltage

- 240/208V, 1-phase.

#### Construction

- Handle may be used as a reel for the electrical cable.
- 6 ft. (2 m) molded electrical cable for extra durability.
- Safely recessed thermostat knob reduces heater size to a minimum. - High-limit temperature control with automatic reset (first level) and
- single operation thermal fuse (second level).

#### Fan

- Totally enclosed motor permanently lubricated (-MF model).
  Open motor permanently lubricated (-MO model).
- Note: The open motor is not intended for use in a dusty environment.
- 300 cfm fan.

#### **Heating element**

- Helical coil nickel-chromium alloy wire protected by ce